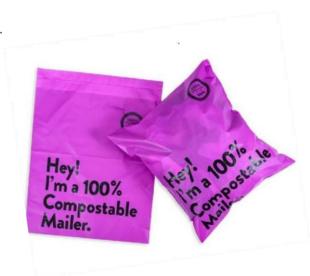

Euro has launched a new range of PLA, PBAT starch-based mailing/courier bags as an alternative SUSTAINABLE solution to conventional PE -based bags. Made from renewable bio-based plant material. When buried in real soil environments, it breaks down completely and leaves no toxic residues behind.